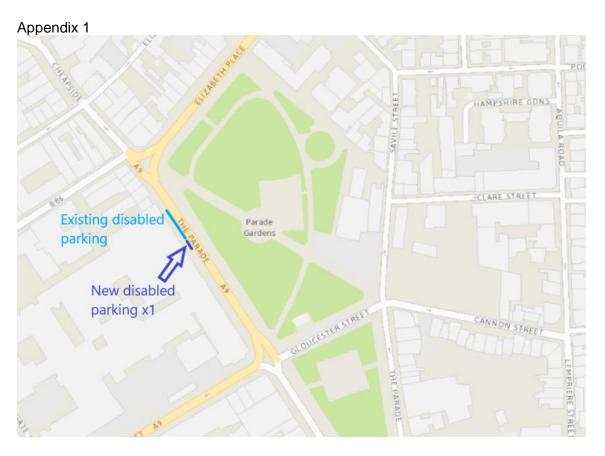

Disabled parking provisions are to be increased, on The Parade (appendix 1), Halkett Place, and Beresford Street (both in appendix 2). The disabled bays being introduced will permit a maximum stay of 2 hours. This length of stay has been chosen as the best compromise, providing users enough time for hospital or personal visits while also providing turn over to make them available to more users. The Halkett Place disabled bays will be sited on a section of existing loading/unloading bay.

## Schedule 1, Parking places – 4 hour limit

• Remove the existing entry for Parade, The (western arm) in column 2 "West side (between a point 99 yards north of its junction with Gloucester Street and a point 13 yards further north).

## Schedule 1, Parking places – 2 hour limit

Insert an entry in Column 1 "Parade, The (western arm)" and add the entry in Column 2 "West side (between a point 92.5 yards north of its junction with Gloucester Street and a point 19.5 yards further north).