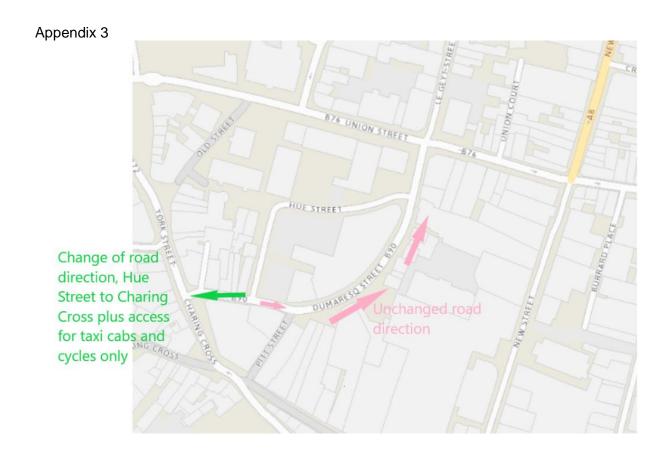

A section of Dumaresq Street (western end, appendix 3) will be reversed to permit taxis to drop disabled passengers directly outside the Premier Inn.

## Schedule 1, One-Way Traffic, Part 1, One-Way Traffic Routes

- Replace the existing entry for Dumaresq Street in Column 2 "Charing Cross to Le Geyt Street" with "Hue Street southern junction to Hue Street northern junction".
- Insert an entry for Dumaresq Street in Column 2 before "Hue Street southern junction to Hue Street northern junction" with "Hue Street to Charing Cross"

Schedule 5, Roads Closed to Through Traffic

Page 3 of 6

 Insert an entry in Column 1 after Common Lane "Dumaresq Street" and add the entry in Column 2 "All times"

## <u>Schedule 6, Pedestrian Roads – Closing to, and Restricted use by, Vehicular Traffic</u> Part 3, Vehicles Exempt from Restrictions

• Insert an entry in Column 1 after Dorset Street "Dumaresq Street" and add the entry in Column 2 "cabs, as defined in the Motor Traffic Law; pedal cycles"