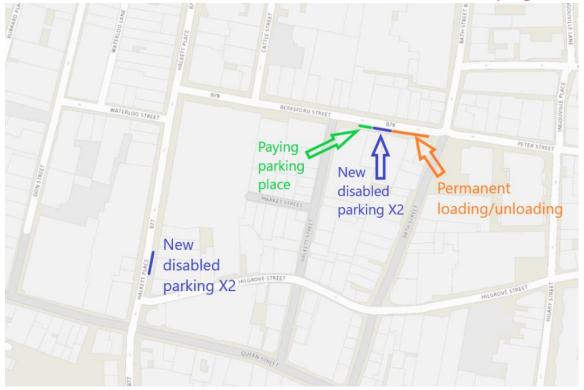

Disabled parking provisions are to be increased, on The Parade (appendix 1), Halkett Place, and Beresford Street (both in appendix 2). The disabled bays being introduced will permit a maximum stay of 2 hours. This length of stay has been chosen as the best compromise, providing users enough time for hospital or personal visits while also providing turn over to make them available to more users. The Halkett Place disabled bays will be sited on a section of existing loading/unloading bay.

After consultation with DVS, it is proposed to extinguish the part time taxi rank in Beresford Street due to it being underutilised and establish a permanent Unloading Bay to serve the pedestrianised areas of Bath Street and West Centre.

# Schedule 8, Part 1B Paying Parking Places 20 Minute Limit between 9a.m. and 10p.m. except Sundays

Insert an entry for Beresford Street:-

• South side (between a point 42 yards west of its junction with Bath Street, and a point 6.5 yards further west)

# <u>Schedule 8, Part 1C Paying Parking Places 20 Minute Limit between 10a.m. and 5p.m. except Sundays</u>

Remove the entry for Beresford Street: -

 South side (between a point 8 yards west of its junction with "Wests Centre", and a point 47 yards further west)

## Schedule 10, Part 1, Parking of vehicles on Roads for Loading and Unloading

- Replace the existing entry for Halkett Place in Column 2 "East side (between Beresford Street and a point 14 yards north of Hilgrove Street)" with a new entry "East side (between Beresford Street and a point 27 yards north of Hilgrove Street)"
- Remove the existing entry for Beresford Street in Column 2 "South side (between a point 8 yards west of its junction with Wests Centre and a point 45 yards further west" and replace with "South side (between a point 8 yards west of its junction with Bath Street and a point 21 yards further west)"
- Remove the existing entry for Beresford Street in Column 4 "6 a.m. to 10 a.m. Monday to Saturday" and replace with "at all times".

Insert an entry in Column 1 "Halkett Place" and add the entry in Column 2 "East side (between a point 14 yards north of Hilgrove Street to a point 13 yards further north)"

Insert an entry in Column 1 "Beresford Street" and add the entry in Column 2 "between a point 29 yards west from Bath Street to a point 13 yards further west)"